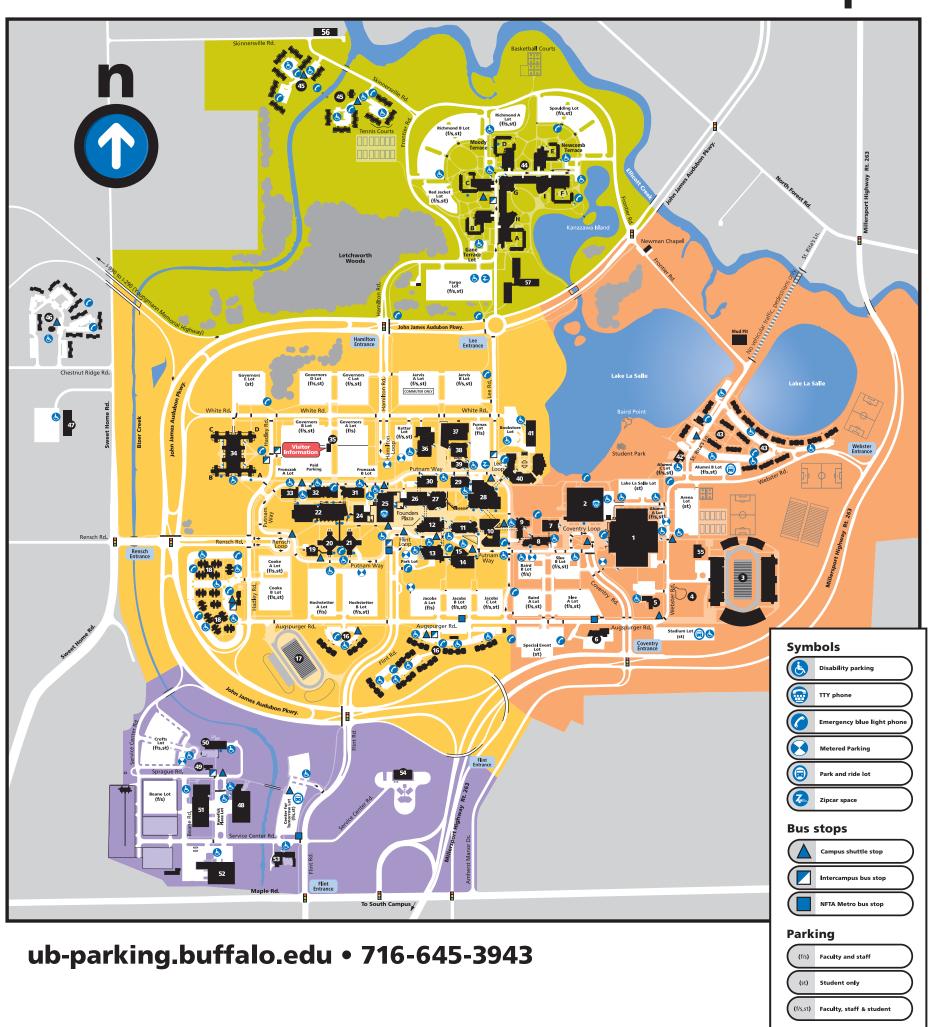

## **North Campus**

## **Building Directory**

| Alfiero Center              | 15 |
|-----------------------------|----|
| Alumni Arena                | 1  |
| Baird Hall                  | 8  |
| Baird Research Park         | 47 |
| Baker Chilled Water Plant   | 54 |
| Baldy Hall                  | 11 |
| <b>Beane Service Center</b> | 51 |
| Bell Hall                   | 29 |
| Bissell Hall                | 5  |
| Bonner Hall                 | 30 |
| Bookstore                   | 41 |
| Campus Mail Center          | 6  |
| Capen Hall                  | 25 |
| Center for the Arts         | 2  |
| Center for Tomorrow         | 53 |
| <b>Child Care Center</b>    | 42 |
| Clemens Hall                | 9  |
|                             |    |

| Commons                          | 40 |
|----------------------------------|----|
| Computing Center                 | 32 |
| Cooke Hall                       | 20 |
| Creekside Village                | 45 |
| Crofts Hall                      | 50 |
| Davis Hall                       | 37 |
| Dorsheimer Laboratory/Greenhouse | 19 |
| Ellicott Complex/Residence Halls | 44 |
| Fargo Quadrangle                 | Α  |
| Porter Quadrangle                | В  |
| Red Jacket Quadrangle            | C  |
| Richmond Quadrangle              | D  |
| Spaulding Quadrangle             | Ε  |
| Wilkeson Quadrangle              | F  |
| Millard Fillmore Academic Center | G  |
| Katharine Cornell Theatre        | Н  |
| Albert P. Sy Lecture Hall        | 1  |
| Flickinger Court                 | 46 |

| Flint Village             | 16 |
|---------------------------|----|
| Fronczak Hall             | 31 |
| Furnas Hall               | 39 |
| Governors Residence Halls | 34 |
| Lehman Hall               | Α  |
| Clinton Hall              | В  |
| Dewey Hall                | С  |
| Roosevelt Hall            | D  |
| Greiner Hall              | 57 |
| Hadley Village            | 18 |
| Helm Warehouse            | 52 |
| HRD Building              | 49 |
| Hochstetter Hall          | 21 |
| Jacobs Management Center  | 14 |
| Jarvis Hall               | 38 |
| Ketter Hall               | 36 |
| Knox Lecture Hall         | 27 |
| Kunz Stadium              | 17 |

| Lockwood Library                        | 10 |
|-----------------------------------------|----|
| Mathematics Building                    | 33 |
| <b>Morris Sports Performance Center</b> | 55 |
| Nan Harvey Field                        | 4  |
| Natural Sciences Complex                | 22 |
| Newman Center                           | 56 |
| Norton Hall                             | 26 |
| O'Brian Hall                            | 12 |
| Park Hall                               | 13 |
| Slee Hall                               | 7  |
| South Lake Village                      | 43 |
| Stadium                                 | 3  |
| Statler Food Commissary                 | 48 |
| Student Union                           | 28 |
| Talbert Hall                            | 24 |
| Visitor Information Center              | 35 |